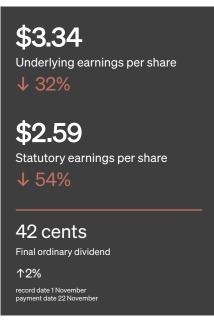

13.8 safety (TRIFR) \$508m \$652m \$395m Underlying profit Net debt Statutory profit **J** 32% **↓** 54% 18% Gearing \$3,121m \$2,273m \$579m \$384m \$5,705m Market value **Property Trusts** Building Development Total inferred of listed combined net land at current Products net asset value including net debt and development properties investments asset value tangible assets market value excluding development land and including ROU assets as at 31 July