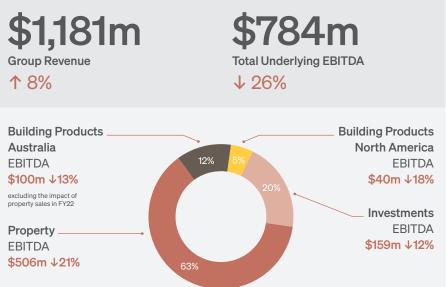

## **BRICKWORKS**

**Building Products Australia** \$734m revenue 1093 employees 20 manufacturing sites 6.4 safety (TRIFR) **Building Products North America** 

revenue 934 employees manufacturing sites

\$447m

13.8 safety (TRIFR) \$508m \$652m \$395m Underlying profit Net debt Statutory profit **J** 32% **↓** 54% 18% Gearing \$3,121m \$2,273m \$579m \$384m \$5,705m Market value **Property Trusts** Building Development Total inferred of listed combined net land at current Products net asset value including net debt and development properties investments asset value tangible assets market value excluding development land and including ROU assets as at 31 July